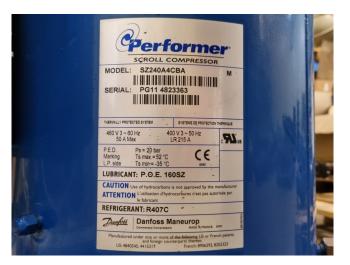

## **Performer SZ240A4CBA**

### **Specifications**

| Brand             | Performer      |
|-------------------|----------------|
| Туре              | SZ240A4CBA     |
| Refrigerant       | Freon          |
| kW at +10ºC/+40ºC | 78,0           |
| kW at 0ºC/+40ºC   | 53,0           |
| kW at -5ºC/+40ºC  | 43,0           |
| kW at -10ºC/+40ºC | 34,4           |
| kW at -20ºC/+40ºC | 21,0           |
| Sight Glass       | 1              |
| m3 / h            | 60,5 m³/h      |
| Weight in kg.     | 150 kg         |
| Sizes             | 500x500x750 mm |
|                   | (LxWxH)        |
| Stock             | 1              |

#### **Used Performer SZ240A4CBA**

Used Performer SZ240A4CBA scroll compressor on Freon with a sight glass. The compressor has a displacement of 60,5 m<sup>3</sup>/h.

\*Why choose for HOSBV? We are not only the largest used refrigeration specialist in Europe, but also, we deliver all equipment including an extensive test, warranty and an industrial cleaning. \*Optionally we can also perform a new paint job and arrange the logistics.